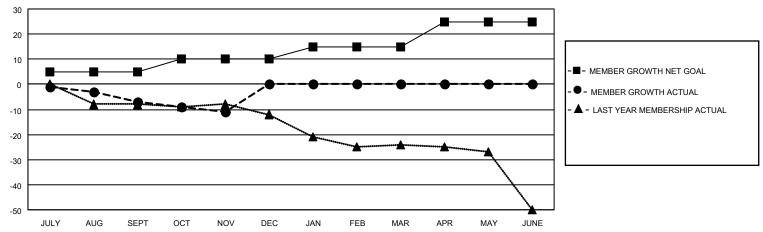

#### GOALS AND ACTUAL MEMBERS CUMULATIVE

| DROPPED CLUBS: 1 |    | 12 CLUBS OF 38 ADDED 1 OR<br>MORE NEW MEMBERS | GENDER DISTRIBUTION            |              |  |
|------------------|----|-----------------------------------------------|--------------------------------|--------------|--|
|                  |    | WORL NEW WEWDERO                              | MALE                           | 736 (74.95%) |  |
|                  |    |                                               | FEMALE 246 (25.05%)            |              |  |
| DROPPED MEMBERS  |    | NON BINARY                                    |                                | 0 (0.00%)    |  |
|                  |    |                                               | PREFER NOT TO ANSWER 0 (0.00%) |              |  |
| DECEASED         | 11 |                                               |                                | ,            |  |
| CLUB CANCELLED   | 0  | CLICK HERE FOR CUMULATIVE                     | TOTAL FAMILY UNIT MEMBERS      | 188          |  |
| OTHER            | 27 | MEMBERSHIP DATA                               |                                |              |  |
| TOTAL            | 38 |                                               | FAMILY MEMBERS PAYING HAI      | LF DUES 96   |  |
|                  |    |                                               |                                |              |  |